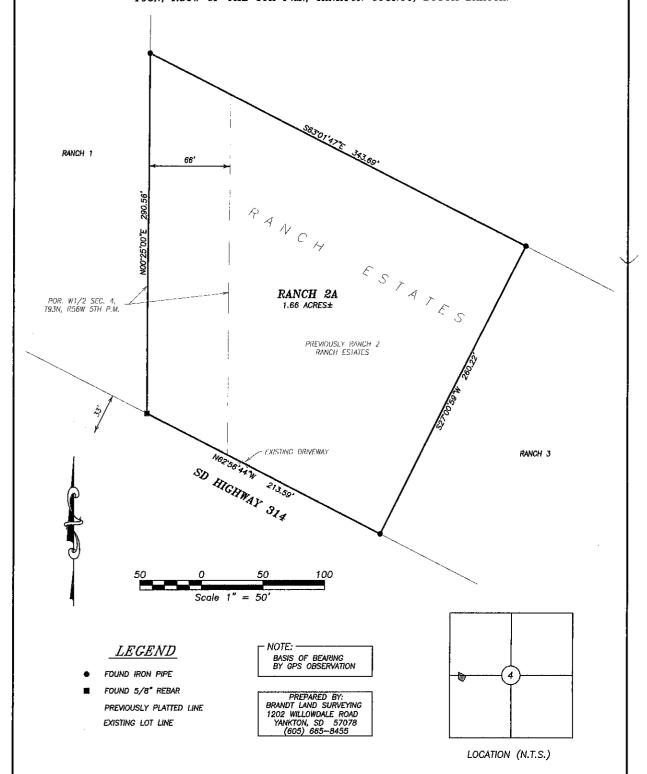

|
| Please provide the following information: The Yankton County Zoning Ordinance requires minimum lot sizes.  Does this lot/tract conform?  DY 6s \( \sum No \)                                                                                  |

A REPLAT OF RANCH 2, RANCH ESTATES, IN THE W1/2 OF SECTION 4, T93N, R56W OF THE 5TH P.M., YANKTON COUNTY, SOUTH DAKOTA, AND A PORTION OF THE W1/2 OF SECTION 4, T93N, R56W OF THE 5TH P.M., YANKTON COUNTY, SOUTH DAKOTA;

HEREAFTER TO BE KNOWN AS RANCH 2A, RANCH ESTATES, IN THE W1/2 OF SECTION 4, T93N, R56W OF THE 5TH P.M., YANKTON COUNTY, SOUTH DAKOTA.



#### SURVEYOR'S CERTIFICATE

I, JOHN L. BRANDT, A REGISTERED LAND SURVEYOR UNDER THE LAWS OF SOUTH DAKOTA, HAVE AT THE DIRECTION OF THE OWNER, MADE A SURVEY AND REPLAT OF RANCH 2, RANCH ESTATES, IN THE W1/2 OF SECTION 4, T93N, R56W OF THE 5TH P.M., YANKTON COUNTY, SOUTH DAKOTA, AND A PORTION OF THE W1/2 OF SECTION 4, T93N, R56W OF THE 5TH P.M., YANKTON COUNTY, SOUTH DAKOTA; HEREAFTER TO BE KNOWN AS:

RANCH 2A, RANCH ESTATES, IN THE W1/2 OF SECTION 4, 793N, R55W OF THE 5TH P.M., YANKTON COUNTY, SOUTH DAKOTA. I HAVE SET IRON REBAR AS SHOWN, AND SAID SURVEY AND PLAT ARE TRUE AND CORRECT TO THE BESTOF MY KNOWLEDGE AND BELIEF.

DATED THIS 28TH DAY OF JUNE, 2017.

JOHN L. BRANDT REG. NO. 5349

<sup>\*</sup>5349 JOHN L.

BRANDT

JOB NO. 17215 PAGE 1 OF 2

the undersigned is/are the sole owner(s