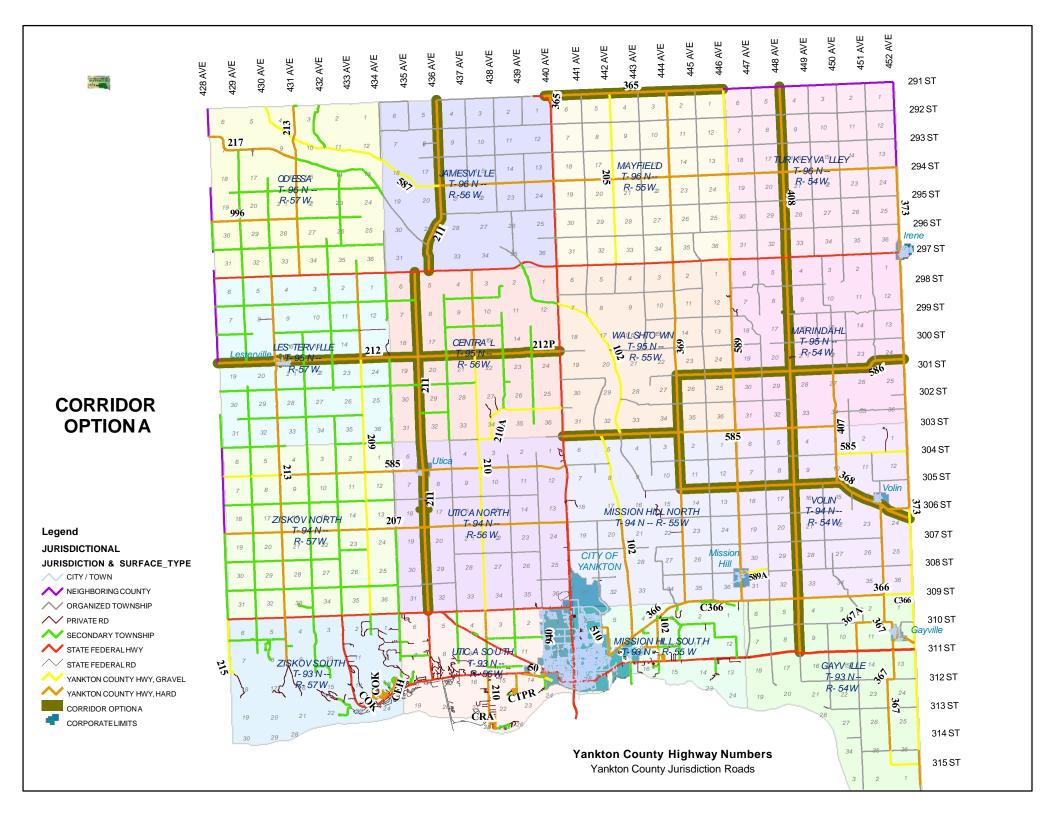

**Action 17244A**: A Motion was made by Epp and seconded by Bodenstedt to approve the Juvenile Detention Center agreement with Minnehaha County. All present voted aye; motion carried.

**Highway**: Highway Administrative Assistant Karla Bossman appeared to present the board with the Yankton County Corridor Highway Plan and to request board approval of the 2017 bridge improvement grants.