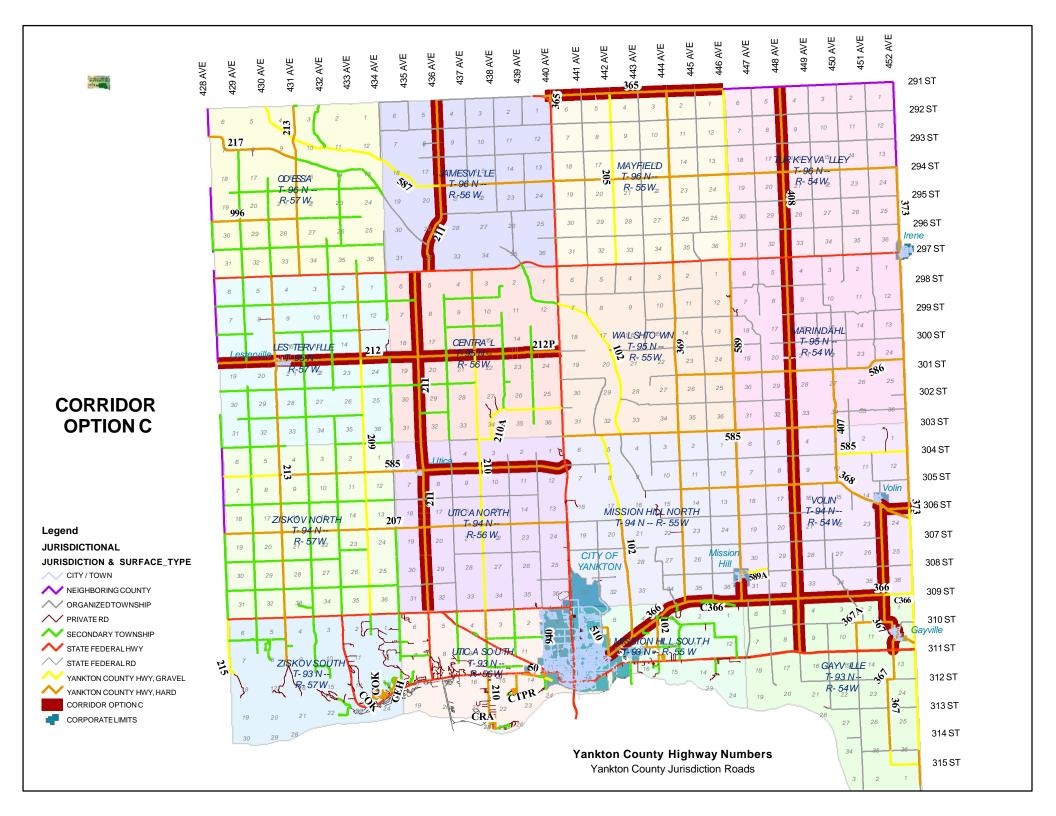

**Action 17244A**: A Motion was made by Epp and seconded by Bodenstedt to approve the Juvenile Detention Center agreement with Minnehaha County. All present voted aye; motion carried.

**Highway**: Highway Administrative Assistant Karla Bossman appeared to present the board with the Yankton County Corridor Highway Plan and to request board approval of the 2017 bridge improvement grants.