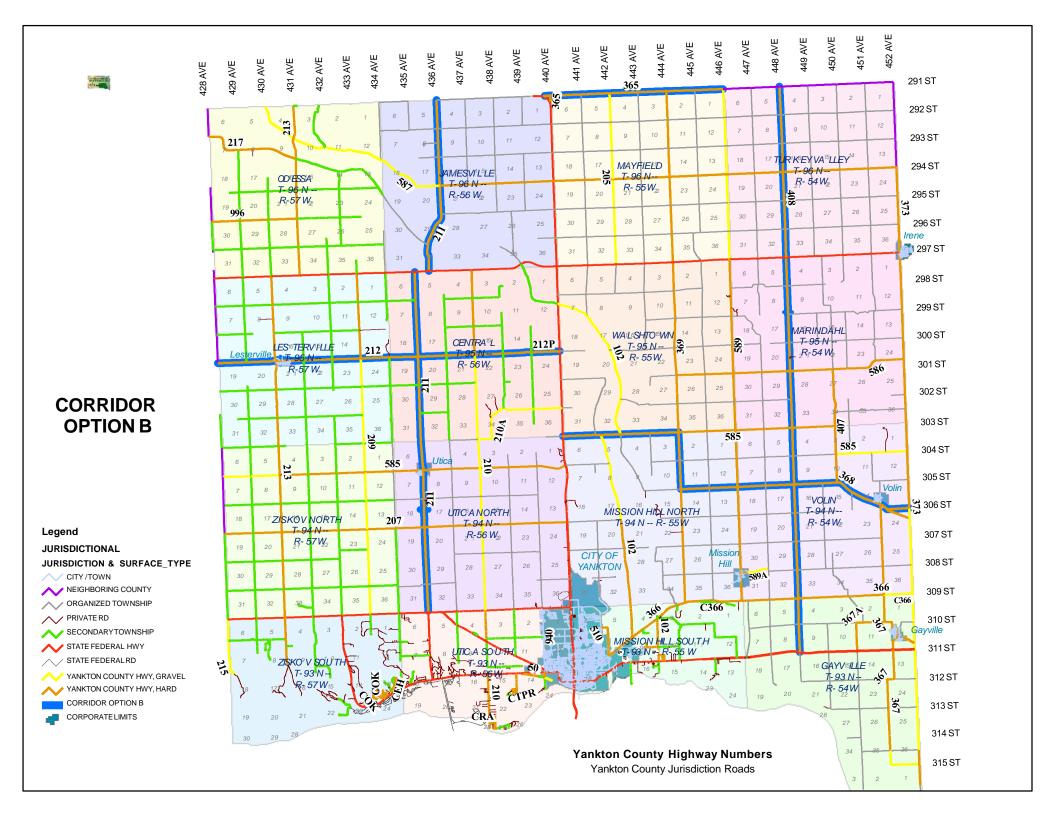

**Action 17244A**: A Motion was made by Epp and seconded by Bodenstedt to approve the Juvenile Detention Center agreement with Minnehaha County. All present voted aye; motion carried.

**Highway**: Highway Administrative Assistant Karla Bossman appeared to present the board with the Yankton County Corridor Highway Plan and to request board approval of the 2017 bridge improvement grants.