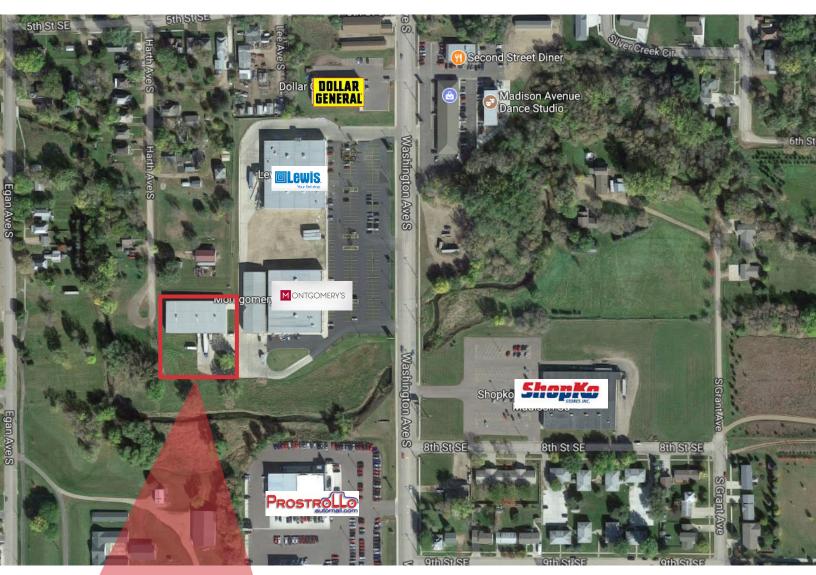

#### Location

- Located directly behind Montgomery's on S.
   Washington Ave
- Area neighbors include Montgomery's, USPS, Lewis, Shopko, Dollar General, Prostrollo Auto

Troy Fawcett,
CCIM, SIOR
+1 605 444 7120 Direct
+1 605 321 2199 Cell
tfawcett@naisiouxfalls.com