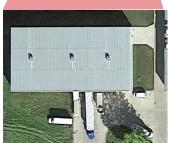

## Madison Warehouse

747 S Washington Ave., Madison, SD 57042

### **Property Features**

- 15,030 total building sq. ft.
- Adjacent concrete parking lot
- Three dock doors
- One drive-in door
- 16' clear height

#### Location

- Located directly behind Montgomery's on S.
   Washington Ave
- Area neighbors include Montgomery's, USPS, Lewis, Shopko, Dollar General, Prostrollo Auto

Troy Fawcett,
CCIM, SIOR
+1 605 444 7120 Direct
+1 605 321 2199 Cell
tfawcett@naisiouxfalls.com