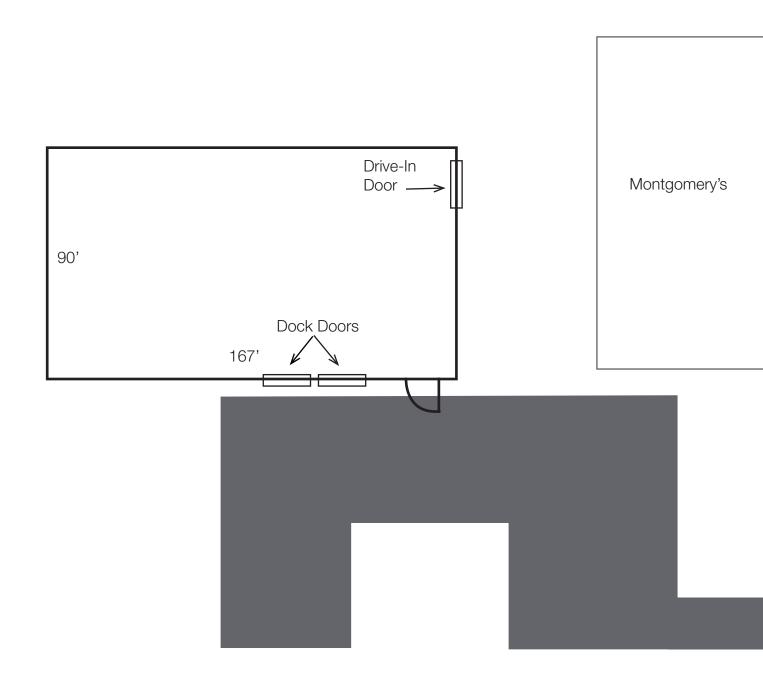

### **Property Features**

- 15,030 total building sq. ft.
- Adjacent concrete parking lot
- Three dock doors
- One drive-in door
- 16' clear height