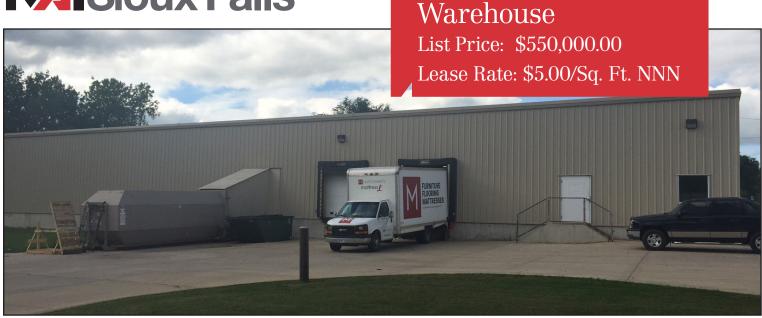

For Sale or Lease

## Madison Warehouse

747 S Washington Ave., Madison, SD 57042

### Pricing

- List Price is \$550,000.00 (\$36.59 sq. ft.)
- Lease rate is \$5.00/sq. ft. NNN
- 2016 Real Estate Taxes are \$6,831.48

# For Sale or Lease Warehouse