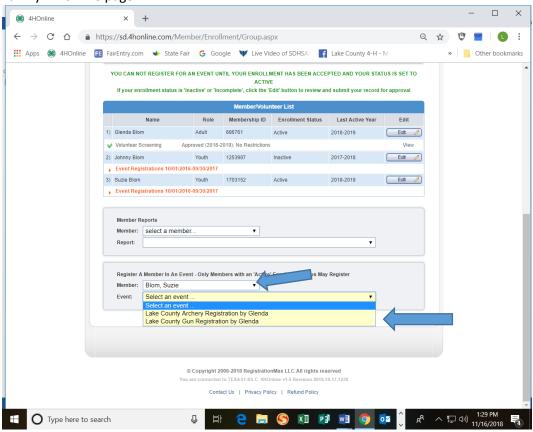

## **How to Register for Shooting Sports**

Archery questions: Tim Dockendorf 256-6889 Gun questions: Jennifer & Wade Briggs 480-1870

- 1. Youth age 8 as of 1/1/2019 may participate
- 2. Must be enrolled in 4-H
- 3. Enroll in Shooting Sports project area
- Step 1: Sign into 4Honline and continue as family
- Step 2: Scroll down to bottom of page to "Register a member for an Event"
- Step 3: Select a Member
- Step 4: Select Event
- Step 5: Select Register
- Step 5: Enter Information and Select Continue
- Step 6: Review cart and select continue to check out
- Step 7: Review Payment and Select continue
- Step 8: Select Confirm Order
- Step 9: Start at Step 3 to register for another event or to register another youth
- Step 10: Print a copy of registration

Step 11: Mail or drop off check (no cash) at Lake County Extension Office; registration is complete when the Extension Office receives check for event and will then accept the online registration

- Add up the total cost for the archery and gun programs write one check payable to: **Friends of 4-H.**
- Registration Deadline for archery and gun program is 12/15/2018. <u>Registration is complete when the Extension Office receives check for event.</u>
- If you are not a current 4-H member, you will need to fill out a 4-H registration enrollment through 4Honline for each youth. Instructions on "how to enroll" are on the web site. Go to <a href="https://sd.4honline.com/">https://sd.4honline.com/</a> and create a family account. If you need assistance, contact the Extension Office at 256-7603 or stop in to the office at 1000 S Egan Ave.