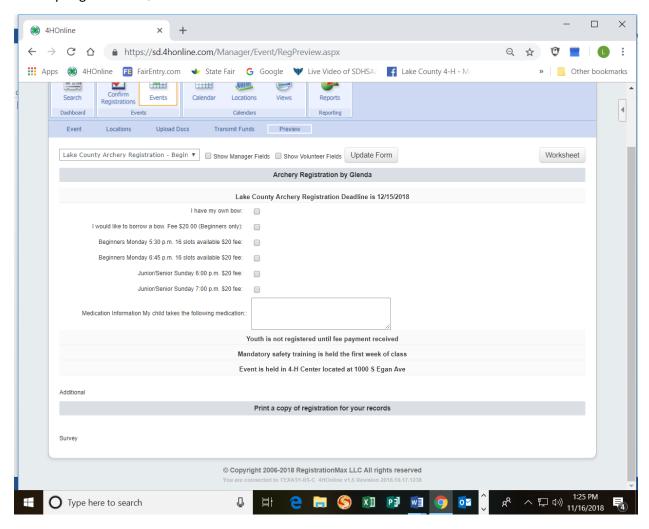

Office hours are 8:00 a.m. to noon and 1:00 to 3:00 p.m. weekdays

Family 4H online page

**Gun Registration Questions** 

## **Archery Registration Questions**

Don't forget to print the registration and mail check to complete the registration process!

Youth are not registered until payment is received.