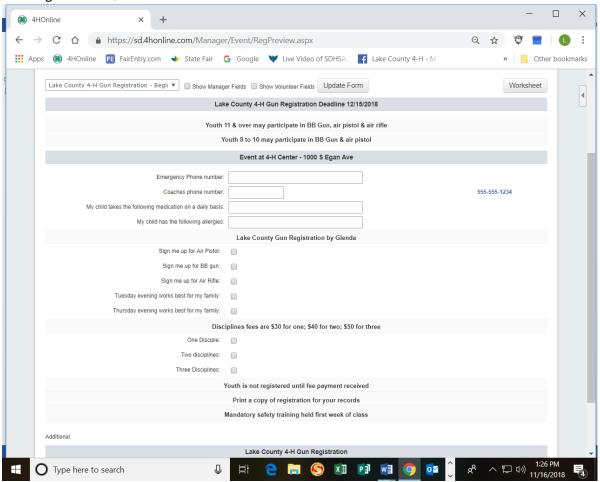

Office hours are 8:00 a.m. to noon and 1:00 to 3:00 p.m. weekdays

Family 4H online page

**Gun Registration Questions** 

## **Archery Registration Questions**

Don't forget to print the registration and mail check to complete the registration process!

Youth are not registered until payment is received.